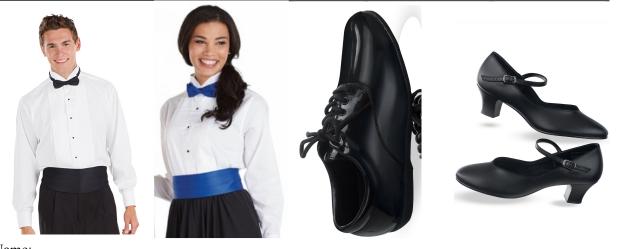

## Marlington Dukes

All Students will be wearing the same concert attire this year. If you already bought shoes or a tux shirt last year, you do not need to repurchase. Please allow us to fill in the shirt sizes.

| Item              | Size   |        | Overstitu | Duios   | Total |  |
|-------------------|--------|--------|-----------|---------|-------|--|
|                   | Collar | Sleeve | Quantity  | Price   | Total |  |
| Men's Tux Shirt   |        |        |           | \$16.00 | \$    |  |
| Men's Shoes       |        |        |           | \$38.00 | \$    |  |
| Women's Tux Shirt |        |        |           | \$16.00 |       |  |
| Women's Shoes     |        |        |           | \$38.00 | \$    |  |
|                   |        | Total  |           |         | \$    |  |